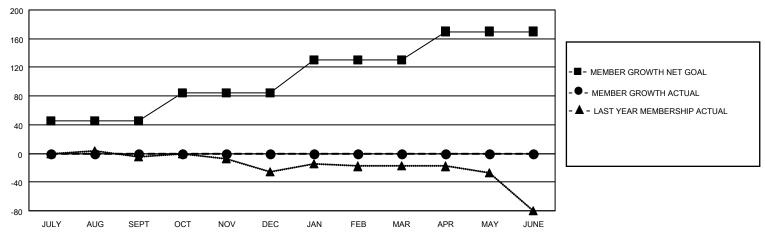

## GOALS AND ACTUAL MEMBERS CUMULATIVE

| DROPPED CLUBS: 0 |    | 9 CLUBS OF 66 ADDED 1 OR<br>MORE NEW MEMBERS | GENDER DISTRIBUTION       |              |  |
|------------------|----|----------------------------------------------|---------------------------|--------------|--|
|                  |    | MORE NEW MEMBERS                             | MALE                      | 463 (49.20%) |  |
|                  |    |                                              | FEMALE                    | 478 (50.80%) |  |
| DROPPED MEMBERS  |    |                                              | NON BINARY                | 0 (0.00%)    |  |
|                  |    |                                              | PREFER NOT TO ANSWER      | 0 (0.00%)    |  |
| DECEASED         | 1  |                                              |                           |              |  |
| CLUB CANCELLED   | 0  | CLICK HERE FOR CUMULATIVE                    | TOTAL FAMILY UNIT MEMBERS | 275          |  |
| OTHER            | 22 | MEMBERSHIP DATA                              |                           |              |  |
| TOTAL            | 23 |                                              | FAMILY MEMBERS PAYING HAI | LF DUES 144  |  |
|                  |    |                                              |                           |              |  |